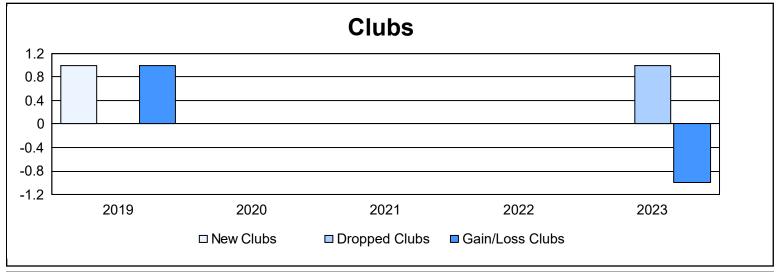

District 112 A

As of June 2023 Cumulative

| Year      | New<br>Clubs | Dropped<br>Clubs | Gain/<br>Loss<br>Clubs | New<br>Members | Charter<br>Members | Reinstate<br>Members | Transfer<br>Members | Total<br>Member<br>Added | Total<br>Members<br>Dropped | Gain/<br>Loss<br>Members |
|-----------|--------------|------------------|------------------------|----------------|--------------------|----------------------|---------------------|--------------------------|-----------------------------|--------------------------|
| 2018-2019 | 1            | 0                | 1                      | 90             | 26                 | 2                    | 4                   | 122                      | 104                         | 18                       |
| 2019-2020 | 0            | 0                | 0                      | 70             | 1                  | 0                    | 1                   | 72                       | 77                          | -5                       |
| 2020-2021 | 0            | 0                | 0                      | 30             | 10                 | 78                   | 0                   | 118                      | 154                         | -36                      |
| 2021-2022 | 0            | 0                | 0                      | 62             | 0                  | 0                    | 1                   | 63                       | 71                          | -8                       |
| 2022-2023 | 0            | 1                | -1                     | 103            | 2                  | 7                    | 6                   | 118                      | 115                         | 3                        |
| Average   | 0            | 0                | 0                      | 71             | 8                  | 17                   | 2                   | 99                       | 104                         | -6                       |