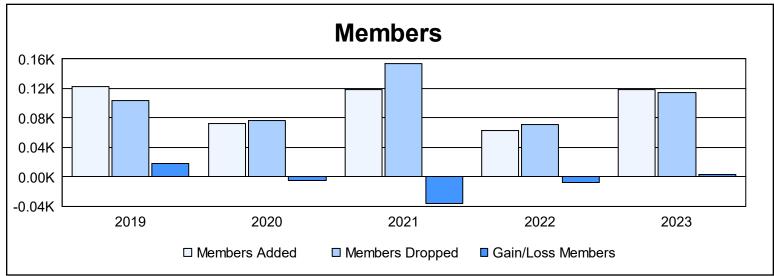

District 112 A

As of June 2023 Cumulative

| Year      | New<br>Clubs | Dropped<br>Clubs | Gain/<br>Loss<br>Clubs | New<br>Members | Charter<br>Members | Reinstate<br>Members | Transfer<br>Members | Total<br>Member<br>Added | Total<br>Members<br>Dropped | Gain/<br>Loss<br>Members |
|-----------|--------------|------------------|------------------------|----------------|--------------------|----------------------|---------------------|--------------------------|-----------------------------|--------------------------|
| 2018-2019 | 1            | 0                | 1                      | 90             | 26                 | 2                    | 4                   | 122                      | 104                         | 18                       |
| 2019-2020 | 0            | 0                | 0                      | 70             | 1                  | 0                    | 1                   | 72                       | 77                          | -5                       |
| 2020-2021 | 0            | 0                | 0                      | 30             | 10                 | 78                   | 0                   | 118                      | 154                         | -36                      |
| 2021-2022 | 0            | 0                | 0                      | 62             | 0                  | 0                    | 1                   | 63                       | 71                          | -8                       |
| 2022-2023 | 0            | 1                | -1                     | 103            | 2                  | 7                    | 6                   | 118                      | 115                         | 3                        |
| Average   | 0            | 0                | 0                      | 71             | 8                  | 17                   | 2                   | 99                       | 104                         | -6                       |